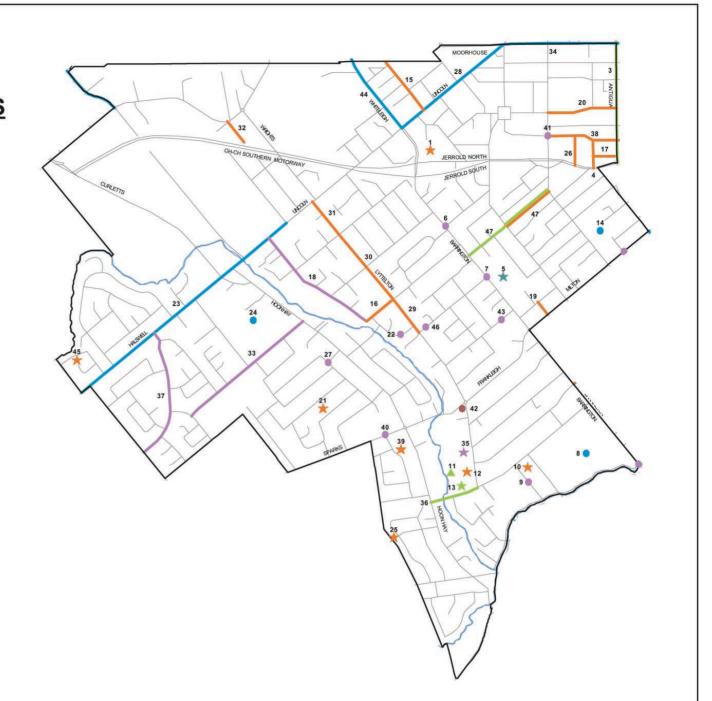

## COUNCIL IN YOUR COMMUNITY — PROGRAMMED WORKS SPREYDON WARD

## **SPREYDON WARD** - PROGRAMMED WORKS

| KEY      |          |                                                |
|----------|----------|------------------------------------------------|
| Note: fo | r map    | number references refer to Schedule            |
| N        |          | Ward Boundary                                  |
| N        | •        | Amenity Works                                  |
|          | *        | Asset Acquisition                              |
|          |          | Asset Improvements                             |
|          |          | Bridge Structure Works                         |
|          | *        | Buildings/Equipment                            |
|          | *        | Carparks (various)                             |
|          | *        | Coastal Works                                  |
|          | *        | Fencing                                        |
|          |          | Footpaths (various)                            |
|          |          | Irrigation                                     |
| N        | •        | Kerb/Channel Improvements (various)            |
| N        | •        | Neighbourhood Improvement Works                |
|          | <b>A</b> | Park Furniture (various)                       |
|          | *        | Parks and Reserves (various)                   |
|          | *        | Planting/Landscaping                           |
|          | *        | Playground Works (various)                     |
|          |          | Property Purchase/Sale                         |
| N        | •        | Renewals and Replacements                      |
| N        | •        | Roading Network Improvements (various)         |
| N        |          | Safety Improvement Works                       |
| N        |          | Street Lighting (various)                      |
|          | *        | Waterways & Wetlands Improvements<br>(various) |

## Map Ref. 1

- Addington Park 2 Annex Rd (Birmingham - Blenheim)
- 3 Antigua St (Brougham - Tuam)

Location

- 4 Barrie St
- 5 Barrington Park
- 6 Barrington St/Howard St
- 7 Barrington St/Wychbury St
- 8 Cashmere High School
- 9 Cashmere View
- 10 Cashmere View Playground
- 11 Centennial Park
- 12 Centennial Park
- 13 Centennial Park ((ex yard site)
- 14 Christchurch South Intermediate School
- 15 Clarence St (Lincoln Railway/Bth)
- 16 Cobham St (Domain Lyttelton/Bth)
- 47 Coronation St (Selwyn Barrington)
- 47 Coronation St (Selwyn Simeon/Bth)
- 17 Crohane Pl
- 18 Domain Tce Traffic Calming(R)
- 19 Everard St (Milton Athelstan/Bth)
- 20 Fairfield Ave (Antigua st Selwyn st/Bth)
- 21 Gainsborough Reserve
- 22 Glynne Cres

| # | #

#

#

Ref

|          | 200 | 200 | 200 | 200 | Map | Location                                    |
|----------|-----|-----|-----|-----|-----|---------------------------------------------|
|          |     |     |     | #   | 23  | Halswell Rd (Sylvan - Templetons)           |
| #        | #   |     |     |     | 24  | Hillmorton High/Manning Intermediate        |
| #        | L   |     |     |     | 25  | Kaiwara Reserve                             |
|          |     |     | #   |     | 26  | Kipling St                                  |
|          |     | #   |     |     | 27  | Lewis St/Wyn St                             |
|          |     | #   |     |     | 28  | Lincoln Rd (Whiteleigh - Moorhouse)         |
|          |     | #   |     |     | 29  | Lyttelton St (Cobham - Wychbury/Bth)        |
| <u>#</u> |     |     |     |     | 30  | Lyttelton St (Edinburgh - Cobham/Bth)       |
|          |     | #   |     |     | 31  | Lyttelton St (Lincoln - Edinburgh/Bth)      |
| #        |     |     |     |     | 32  | Marylands PI (Birmingham - End/Bth)         |
|          | #   |     |     |     | 33  | Mathers Rd Traffic Calming                  |
|          | #   |     |     |     | 34  | Moorhouse Ave (Lincoln - Fitzgerald)        |
| #        | #   | #   |     |     | 35  | Pioneer Stadium Equipment                   |
|          | l   | #   |     |     | 36  | Rose St (Hoon Hay - Lyttleton)              |
| <u></u>  |     |     |     |     | 37  | Rowley Ave Traffic Calming                  |
|          |     | #   | #   |     | 38  | Ruskin St                                   |
|          | #   |     |     |     | 39  | Rydal Reserve                               |
|          | #   | #   |     |     | 40  | Rydal St/Sparks Rd                          |
|          |     |     | #   |     | 41  | Selwyn St - (near Ruskin Street)            |
| #        |     |     |     |     | 42  | Spreydon Community Centre                   |
| #        |     |     |     |     | 43  | Stourbridge St                              |
|          |     | #   | #   |     | 44  | Whiteleigh/Clarence St (Blenheim - Lincoln) |
|          | #   |     |     |     | 45  | Wolsey Reserve                              |
|          | #   |     |     |     | 46  | Wychbury St                                 |
|          |     |     |     |     |     |                                             |