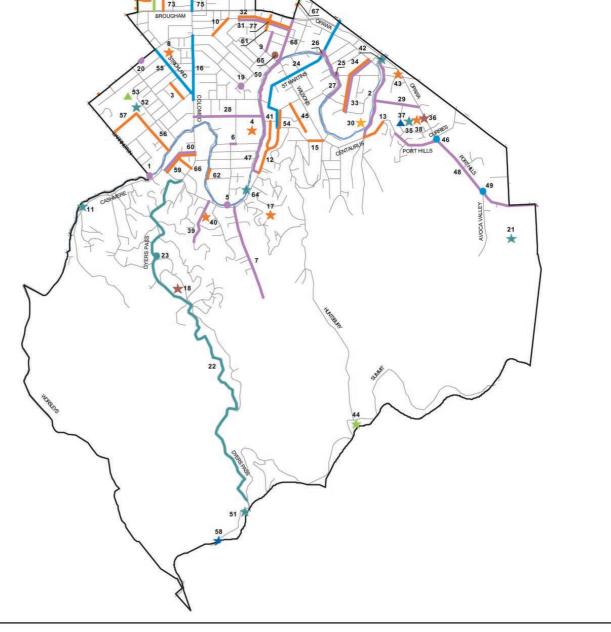

# Map Ref.

- 69 Antigua St (Brougham Tuam)
- 1 Ashgrove Tce/Barrington St
- 2 Aynsley Tce Traffic Calming
- 3 Baretta St (Dunn Somerfield/Bth)
- 4 Beckenham Park
- 5 Birdwood Ave/Waimea Tce
- 6 Birdwood Ave/Norwood St/Sandwich Rd
- 7 Bowenvale Ave
- 8 Bradford Park
- 9 Bunyan St
- 72 Burke St (Orbell Montreal/Sth)
- **10** Burlington St (Huxley st Hastings st/Bth)**11** Cashmere River Reserve
- 12 Centaurus Rd (Austin Kirk St Martins/Bth)
- 13 Centaurus Rd (Aynsley Glenelg)
- 13 Centaurus Rd (Glenelg Spur Rapaki/Bth)
- 15 Centaurus Rd (Ramahana Albert/Bth)
- 75 Colombo St (Brougham Wordsworth)
- 16 Colombo St (Huxley Tennyson)
- 74 Colombo St (Moorhouse Wordsworth)
- 17 Coronation Hospital Reserve
- 18 Cracroft Reserve
- 19 Croydon St/Southampton St
- 20 Dominion Ave/Milton St
- 21 Duncan Park
- 22 Dyers Pass Rd at Bends
- 23 Dyers Pass Rd at Cashmere School

# #

#

#

2001/2

|   | Σ                                              |     |
|---|------------------------------------------------|-----|
|   | 24 Ensors Rd/St Martins Rd (Ferry - Centaurus) | Cy  |
|   | 25 Fifield Tce (Ensors to Beckford)            | Tra |
|   | 26 Fifield Tce/Ensors Rd (East approach)       | Ne  |
|   | 27 Fifield Tce/Ford Rd                         | Ne  |
|   | 28 Fisher Ave                                  | Ne  |
|   | 29 Grange St                                   | Ne  |
| ł | 30 Hansen Park                                 | Са  |
|   | 77 Hastings St East (Vienna)                   | Ke  |
| # | 31 Hastings St East                            | Ne  |
|   | 32 Hastings St East                            | Ke  |
|   | 33 Hawford Rd                                  | Ne  |
|   | 34 Hawford Rd (Butler - Opawa/Bth)             | Ke  |
| j | 35 Hillsborough Domain                         | Lai |
|   | 36 Hillsborough Domain                         | Re  |
| j | 37 Hillsborough Domain                         | Pa  |
|   | 38 Hillsborough Domain                         | Pla |
|   | <b>39</b> Hollis Ave                           | Ne  |
|   | 40 Hollis Reserve -(S/H)                       | Pla |
|   | 41 Kowhai Tce (Buxton Ave - Centaurus Rd/Bth)  | Ke  |
| _ | 42 Lower Heathcote Riverbank                   | Lai |
|   | 43 Monro Playground                            | Re  |
| 3 | 71 Montreal St (Brougham - Moorhouse)          | Str |
|   | 44 New Summit Rd Reserves                      | De  |
| j | 45 Ngaio St (All)                              | Ke  |
| # | 46 Opawa Rd/Port Hills Rd                      | Ro  |
| j | 73 Orbell St (Brougham - Burke/Bth)            | Ke  |