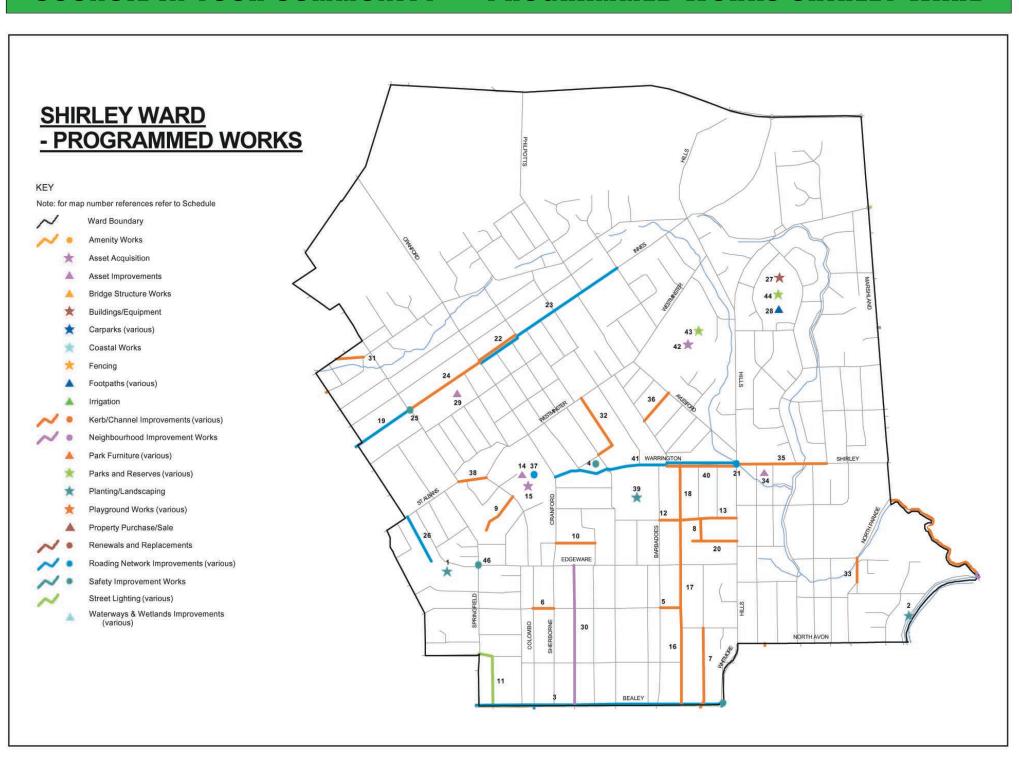

## COUNCIL IN YOUR COMMUNITY — PROGRAMMED WORKS SHIRLEY WARD

| Map Ref. | Location                                 | Description              | 2001/2 | 2002/3 | 2003/4   | 2005/6 | Map Ref. | Location                                 | Description            | 2001/2   | 2002/3 | 2003/4   | 2004/5 | 2005/6 |
|----------|------------------------------------------|--------------------------|--------|--------|----------|--------|----------|------------------------------------------|------------------------|----------|--------|----------|--------|--------|
| 1        | Abberley Park                            | Landscaping waterway     |        |        |          |        | 24       | Innes Rd (Rutland - Cranford/Bth)        | Kerb and Channel       | #        | 4      |          |        |        |
| 2        | Avonside Riverbank                       | Landscaping waterway     | #      | # #    | # #      | #      | 25       | Innes Rd/Rutland St                      | Safety Works           | #        | #      |          |        | _      |
| 3        | Bealey Ave (Park - Fitzgerald)           | Cycleways                | #      | #      |          |        | 26       | Kinleys Ln (St Albans)                   | Seal Extension         | #        |        | <u> </u> |        | _      |
| 4        | Berwick St/Forfar St/Warrington St       | SafetyWorks              |        | #      | <b>#</b> |        | 27       | Macfarlane Park                          | Replace toilet         | #        |        |          |        | _      |
| 5        | Canon St (Barbadoes - Geraldine/Bth)     | Kerb and Channel         |        | #      | # #      |        | 28       | Macfarlane Park - Continuation Cycleway  | Complete cycleway      | #        | 11     | L_1      |        | _      |
| 6        | Canon St (Colombo - Sherbourne/Bth)      | Kerb and Channel         |        | #      | # #      |        | 44       | Macfarlane Park                          | Skateboard Facility    | #        |        |          |        | _      |
| 7        | Champion (Bealey - Gresford/Bth)         | Kerb and Channel         |        | # #    | <b>#</b> |        | 44       | Macfarlane Park                          | Relevel fields         | ļ        | #      | <b> </b> |        | _      |
| 8        | Cleveland St (Edward - Hendon/Bth)       | Kerb and Channel         |        | #      | # #      |        | 29       | Malvern Park                             | Grounds drainage       | <u> </u> | 1      |          | #      | _      |
| 9        | Coles PI (Trafalgar - End/Bth)           | Kerb and Channel         | #      |        |          |        | 30       | Manchester St (Bealey - Edgeware)        | Neighbourhood Works    | #        |        |          | ;_     | _      |
| 10       | Cornwall St (Cranford - Lindsay/Bth)     | Kerb and Channel         | #      |        |          |        | 31       | Mathias St (Mays - Chapter/Bth)          | Kerb and Channel       |          | #      | #        |        |        |
| 11       | Durham St (Bealey - Springfield)         | Street Lighting - Safety | #      |        |          |        | 32       | Mayfield Ave (Forfar - Westminster/Bth)  | Kerb and Channel       |          |        | #        | #      | _      |
| 12       | Edward Ave (Barbadoes - Cleveland/Bth)   | Kerb and Channel         | #      | #      |          |        | 33       | North Parade (Averill - Medway/Bth)      | Kerb and Channel       |          | #      | #        |        | _      |
| 13       | Edward Ave (Cleveland - Hills/Bth)       | Kerb and Channel         |        | # #    | #        |        | 34       | Shirley Community Centre - (S/P)         | Building Strengthening | L        | #      |          |        | _      |
| 14       | English Park                             | Redevelopment Grant      | #      |        |          |        | 35       | Shirley Rd (Hills - Quinns/Bth)          | Kerb and Channel       | #        | #      |          |        |        |
| 15       | English Park New Grandstand              | GrandstandAssets         | #      |        |          |        | 36       | Speight St (All)                         | Kerb and Channel       |          | #      | #        |        | _      |
| 16       | Geraldine St (Bealey-Canon/Gresford/Bth) | Kerb and Channel         | #      |        |          |        | 46       | Springfield Rd at Edgeware Rd            | Pedestrian Signals     |          |        | Ll       | #      | #      |
| 17       | Geraldine St (Canon - Edgeware/Bth)      | Kerb and Channel         |        | # #    | #        |        | 37       | St Albans St (Cranford - English Park)   | Cycleways              | #        |        | #        |        | _      |
| 18       | Geraldine St (Edgeware - Warrington/Bth) | Kerb and Channel         |        | #      | # #      |        | 38       | St Albans St (Rutland - Trafalgar)       | Kerb and Channel       |          | #      | #        |        |        |
| 19       | Glandovey/Heaton/Innes(Railway-Rutland)  | Cycleways                |        | 7      | # #      |        | 39       | St Albans Park                           | Landscaping            | #        | #      | Ш        |        |        |
| 20       | Hendon St (All)                          | Kerb and Channel         |        | 1      | # #      |        | 40       | Warrington St (Hills - Flockton/Bth)     | Kerb and Channel       |          | #      | #        |        |        |
| 21       | Hills Rd/Shirley Rd/Warrington St(R)     | Road Improvements        | #      |        |          |        | 41       | Warrington/Berwick St (Hills - Cranford) | Cycleways              |          |        |          | #      | _      |
| 22       | Innes Rd (Cranford - Jamieson/Bth)       | Kerb and Channel         |        | # #    | <b></b>  |        | 42       | Westminister Park                        | New toilet/pavilion    |          | #      |          |        |        |
| 23       | Innes Rd (Cranford - Mahars)             | Cycleways                |        | #      | #        |        | 43       | Westminster St Reserve (ex yard site)    | Park development       | #        | #      | #        | #      |        |