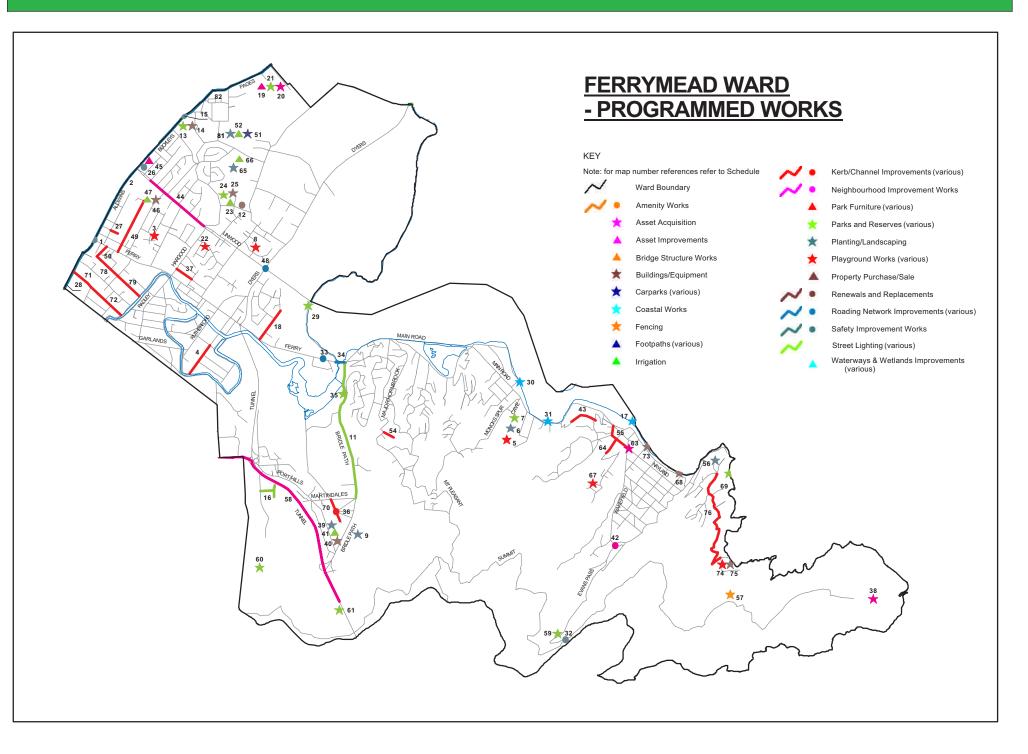

## COUNCIL IN YOUR COMMUNITY — PROGRAMMED WORKS FERRYMEAD WARD

| Ma<br>Location                                 | Description                  | 2001/2 | 2003/4   | 2004/5<br>2005/6 | Location                                       | Description               | 2001/2 | 2002/3   | 2003/4   | 2004/5 |
|------------------------------------------------|------------------------------|--------|----------|------------------|------------------------------------------------|---------------------------|--------|----------|----------|--------|
| 1 Aldwins Rd/Ensors Rd/Ferry Rd                | Safety Works                 | #      |          |                  | 37 Glenroy St (Hargood - Portman/Bth)          | Kerb and Channel          |        | #        | #        |        |
| 2 Aldwins Rd-Buckleys Rd (Ensors - Kerrs)      | Cycleways                    | #      | # #      |                  | 38 Godley Head                                 | New toilet                | #      | <u> </u> |          |        |
| 3 Arran Playground                             | Play equipment               | #      |          | <u> </u>         | 39 Heathcote Domain +(40/41) inc New Toilet    | Landscaping/Irrigation    | #      | #        | #        |        |
| 4 Bamford St (Barton - End/Bth)                | Kerb and Channel             | #      |          |                  | 42 Heberden Ave/Evans Pass Rd                  | Neighbourhood Works       | #      | <u>;</u> | Lj       |        |
| 5 Barnett Park +(6/7)                          | Various Works                | # #    | # #      | # #              | 43 Kinsey Tce (All)                            | Kerb and Channel          |        | #        | #        |        |
| 8 Bayswater Reserve                            | Play equipment               |        | #        |                  | 44 Linwood Ave                                 | Bulbs in the median       | #      |          |          |        |
| 9 Birdseys Reserve                             | Landscaping/carpark          | # #    | # #      | <u> </u>         | 48 Linwood Ave/Dyers Rd                        | Signalisation             | l      | #        |          |        |
| 10 Bridge St (Dyers - Marine Parade)           | Street Lighting - Safety     | #      | <b>‡</b> |                  | 45 Linwood Library                             | Air Conditioning          | #      | <u>:</u> |          |        |
| 11 Bridle Path (Main - Martindales)            | Street Lighting - Safety     |        | _        | #                | 46 Linwood Nursery Production Facilities       | Auto of glasshouse vents  |        | #        | #        |        |
| 12 Bromley Community Centre                    | Heater Replacement           | #      | _[       | <u> </u>         | 47 Linwood Park                                | Irrigation system         |        | <u> </u> | #        |        |
| 13 Bromley Park +(14)                          | Soil north field/toilet      |        | #        | #                | 49 Mackworth St (Ferry - Bonar/Bth)            | Kerb and Channel          | #      | #        |          |        |
| 15 Buckleys Rd/Kerrs Rd                        | Pedestrian Signals           | #      |          |                  | 50 Manning PI (Ferry - Wildberry/Bth)          | Kerb and Channel          | L      |          | #        |        |
| 16 Butts Valley Rd (All)                       | Street Lighting              | #      |          | JL_j             | 51 Memorial Park Cemetery +(52/81)             | Various Works             | #      | #        | #        | # #    |
| 17 Caverock Landscape Development              | Foreshore Development        | #      | [        | <u> </u>         | 54 Muritai Tce                                 | Road Works/K&C/Paths      | #      | #        |          |        |
| 18 Charlesworth St                             | Kerb and Channel             | #      |          |                  | 55 Nayland St (Wakefield - Marriner/Bth)       | Kerb and Channel          | #      | <u>.</u> |          |        |
| 19 Cowles Stadium +(20)                        | Equipment                    | # #    | # #      |                  | 56 Nicholson Park                              | Landscaping               | ļ      | <u>;</u> |          | #      |
| 21 Cuthberts Green                             | Soil fields                  | #      | <b>#</b> | #                | 82 Pages Rd (New Brighton - Kerrs)             | Cycleways                 |        | <u> </u> | #        | # #    |
| 22 Cutler Park                                 | Play equipment               | #      | _ [      |                  | 57 Port Hills Protective Fencing               | Stock control fences      | #      | #        | #        | # #    |
| 23 Cypress Gardens +(24)                       | Soil/Irrigation sports field |        | #        | #                | 58 Port Hills Rd                               | Neighbourhood Works       | l      | #        |          |        |
| 25 Cypress Gardens/Ruru Cemetery               | Replace toilet               |        |          | #                | 59 Port Hills Reserves                         | Infor/Interpretation sign |        | <u> </u> | #        | # #    |
| 26 Eastgate Pedestrian Signals                 | Safety Works                 | #      |          | 1L;              | 60 Port Hills Walkways +(61)                   | Track development         | #      | #        | #        | # #    |
| 27 Edmond St (Randolph - End/Bth)              | Kerb and Channel             | #      | _L_      | <u> </u>         | 63 Redcliffs/Sumner                            | Childcare Facility        | #      | #        |          |        |
| 28 Ensors Rd/St Martins Rd (Ferry - Centaurus) | Cycleways                    |        | #        | #                | 64 Richmond Hill Rd (Nayland/base of hill/Bth) | Kerb and Channel          | #      | <u> </u> | Li       |        |
| <b>29</b> Estuary <b>+(30/31)</b>              | Various Works                | # #    | # #      | # #              | 65 Ruru Cemetery +(66)                         | Beams/Irrigation          | #      | <u> </u> | <u> </u> | # #    |
| 32 Evans Pass Safety Improvements              | Safety Works                 | #      |          |                  | 67 Sanscrit Reserve                            | Play structure            | #      | -        | ļļ       |        |
| 33 Ferry Rd/Humphreys Drive                    | Intersection change          | #      |          |                  | 68 Scarborough Park                            | Replace toilet            |        |          | ļ        | #      |
| <b>34</b> Ferrymead Bridge                     | Road Improvements            | #      | # #      | <u> </u>         | 69 Scarborough/Taylors Mistake Walkway         | Track development         | #      | <u>.</u> | 1        |        |
| 35 Ferrymead Reserve Extension                 | Develop extension            | #      | # #      | # #              | 70 Station Rd (Flavell - Martindales/Est)      | Kerb and Channel          | #      | <u> </u> | #        |        |
| 00 FL                                          | 16 1 101 1                   |        |          | 1 ,, 1 1         |                                                |                           |        |          |          |        |

36 Flavell St/Marsden St/Rollin St

Kerb and Channel