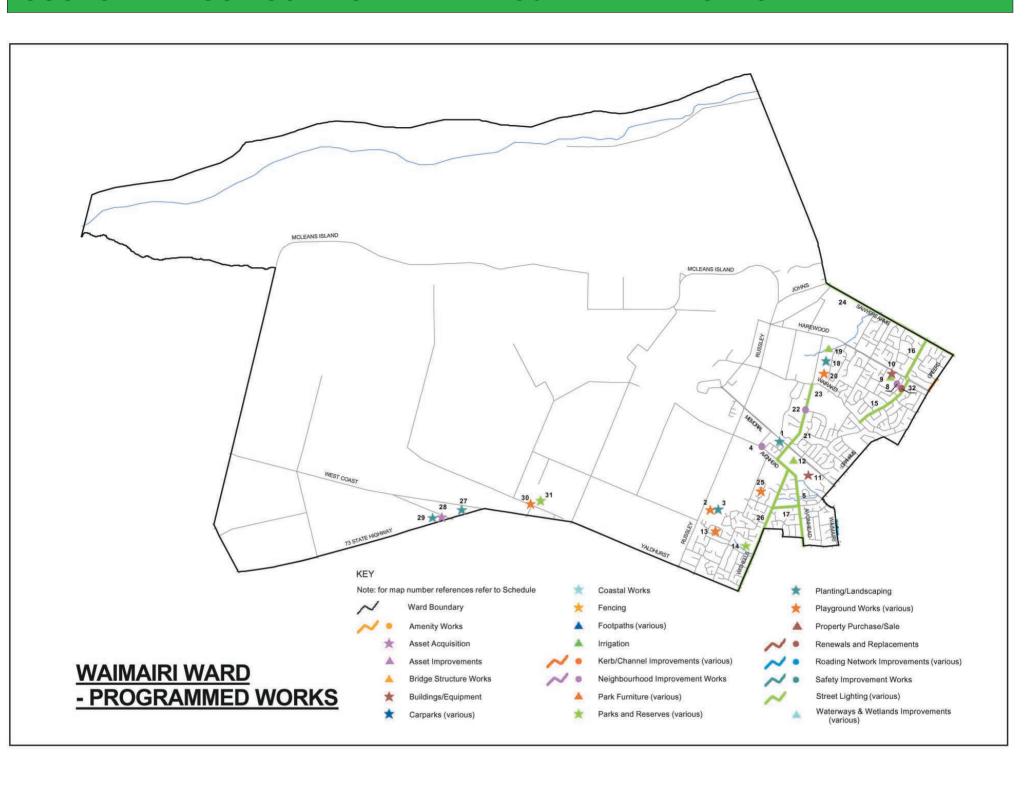

## COUNCIL IN YOUR COMMUNITY — PROGRAMMED WORKS WAIMAIRI WARD

| Ma<br>C Location                          | Description                  | 2001/2   | 2003/4 | 2004/5 | ີ້<br>ດ Location<br>ຮ                  | Description                  | 2001/2 | 2002/3 | 2003/4 | 2004/5 |
|-------------------------------------------|------------------------------|----------|--------|--------|----------------------------------------|------------------------------|--------|--------|--------|--------|
| 1 Avice Hill Reserve                      | Landscaping                  | #        |        |        | 17 Merrin St (Avonhead - Withells)     | Street Lighting - Safety     |        |        | #      |        |
| 2 Avonhead Park                           | Play structure               | <u> </u> | #      |        | 18 Nunweek Park                        | Landscaping                  |        |        | #      |        |
| 3 Avonhead Park (F/W)                     | Landscaping                  | #        | 1 1    |        | 19 Nunweek Park                        | Irrigation for sports fields |        |        | #      |        |
| 4 Avonhead Rd (Commodore Hotel Vicinity)  | Kerb & Channel               | #        | 1 1    |        | 20 Nunweek Park                        | Play equipment               | #      |        |        |        |
| 5 Avonhead Rd (Roydvale - Yaldhurst)      | Street Lighting - Safety     | #        |        |        | 21 Roydvale Ave (Avonhead - Memorial)  | Street Lighting - Safety     |        | #      |        |        |
| 32 Bishopdale Community Centre            | Replace Floor Coverings      | #        |        |        | 22 Roydvale Ave (Memorial - Wairakei)  | Street Lighting - Safety     |        | #      |        |        |
| 32 Bishopdale Community Centre            | Replace/Upgrade Plant        | #        |        |        | 23 Roydvale Ave/ Teesdale St           | Neighbourhood Works          | #      |        |        |        |
| 8 Bishopdale Mall                         | Children's Playground        | #        | 1 1    |        | 24 Sawyers Arms Rd (Northcote - Johns) | Street Lighting - Safety     | #      |        |        |        |
| 9 Bishopdale Park                         | Irrigation for sports fields | #        |        |        | 25 Westgrove Reserve                   | Renew equipment              |        | #      |        |        |
| 10 Bishopdale Park                        | New toilet                   | 1        |        | #      | 26 Withells Rd (Yaldhurst - Avonhead)  | Street Lighting - Safety     |        | ;      | #      |        |
| 11 Burnside Park                          | New toilet                   | #        |        |        | 27 Yaldhurst Bush                      | Native revegetation          | #      | # ;    | # #    | # #    |
| 12 Burnside Park                          | Irrigation for sports fields |          | #      |        | 28 Yaldhurst Cemetery                  | New toilet/ pump shed        | #      |        |        |        |
| 13 Calbreath Reserve                      | Play equipment               |          | #      |        | 29 Yaldhurst Cemetery                  | Beams/Landscaping            | #      | # ;    | # #    | #      |
| 14 Crosbie Park                           | Full - Basketball Court      | #        |        |        | 30 Yaldhurst Domain                    | Play equipment               |        |        | #      | #      |
| 15 Farrington Ave (Waireki - Harewood)    | Street Lighting - Safety     |          | #      |        | 31 Yaldhurst Domain                    | Relevel field                | #      |        |        |        |
| 16 Highstead Rd (Harewood - Sawyers Arms) | Street Lighting - Safety     |          | #      |        |                                        |                              |        |        |        |        |