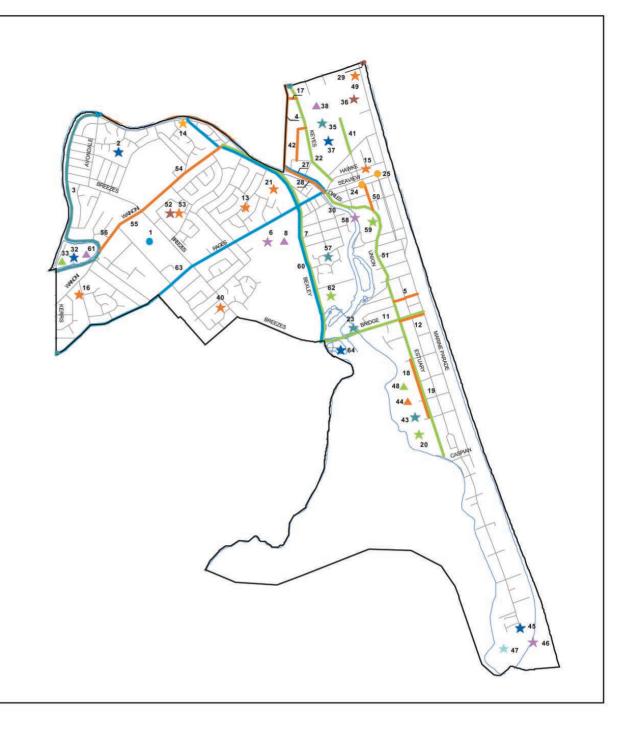

## **PEGASUS WARD** - PROGRAMMED WORKS

| Mag |                                   |
|-----|-----------------------------------|
| 1   | Aranui High School                |
| 2   | Avondale Park                     |
| 3   | Avonside Dr Safety                |
| 4   | Baker St (All)                    |
| 5   | Bellamy Ave                       |
| 7   | Bexley Rd (Wainoni - Breezes)     |
| 8   | Bexley Reserve (ex landfill site) |
| 6   | Bexley Reserve - BMX Area         |

Location

62 Bexley Wetlands 11 Bridge St (Dyers - Marine Parade) 12 Bridge St (Pine - Sth Brighton/Bth)

13 Carisbrooke Reserve

14 Cedarwood Park Playground Fencing

15 Central New Brighton Playground

16 Cuffs Reserve Playground

17 Dennitt St (All)

62 Bexley Wetlands

18 Estuary Rd (Beattie - Halsey/Bth)

19 Estuary Rd (Jervois - Ebbtide)

20 Estuary Walkway - Sth Brighton

21 Farnborough Reserve

22 Keyes Rd (Bowhill - Hawke)

23 Kibblewhite Reserve

24 New Brighton - Beresford St Carpark

63 New Brighton Access(Kerrs/New Brighton)

25 New Brighton Commercial Area

26 New Brighton Rd (Avondale - Wainoni)

27 New Brighton Rd (Pages - Ajax)

28 New Brighton Rd (Pages - Palmers/Nth)

# # # # # # # # # # #

Location

29 North New Brighton Community Centre 30 Owles Tce (Seaview - Union)

63 Pages Rd (New Brighton - Kerrs)

61 Porritt Park

32 Porritt Park

61 Porritt Park

33 Porritt Park 64 Rat Island Reserve

36 Rawhiti Domain

37 Rawhiti Domain

35 Rawhiti Domain

38 Rawhiti Domain (Golf Course)

40 Rosana Reserve

41 Shaw Ave (Lonsdale - Rawhiti Domain)

42 Sinclair St

44 South Brighton Domain

43 South Brighton Domain

46 Southshore Spit Reserve

45 Southshore Spit Reserve 47 Southshore Spit Reserve

48 South Brighton Domain

49 Thomson Park

50 Union St (Beresford - Owles/Bth)

51 Union St (Owles - Estuary)

52 Wainoni Park

53 Wainoni Park

54 Wainoni Rd (Breezes - Bexley/Bth)

55 Wainoni Rd (Breezes - Shortland/Bth)

56 Wainoni Rd (Shortland - Avonside/Bth)

Description

**Building Works** Street Lighting - Safety Cycleways Asset Improvements