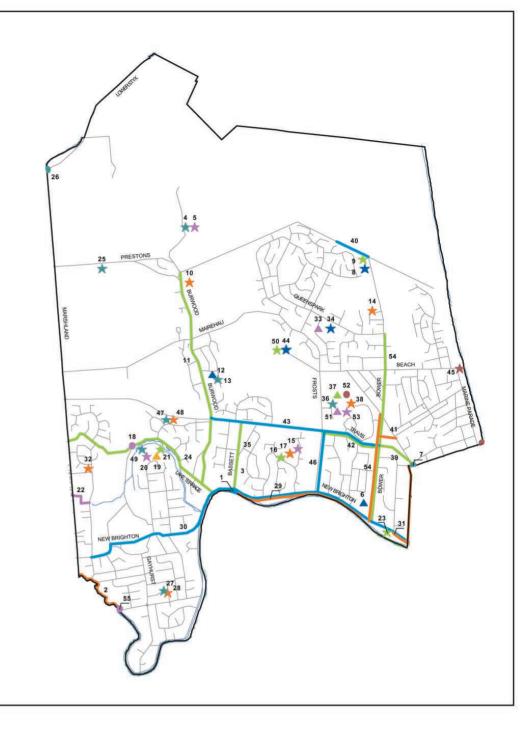

## BURWOOD WARD - PROGRAMMED WORKS

Planting, fencing, tracks

Info Panel or Sign

New toilet

| Mag<br>C<br>Location<br>E                       | Description               | 2001/2 | 2002/3<br>2003/4 | 2004/5 | 70000       | Map Rocation Location                           | Description              | 2001/2   | 2002/3 | 2003/4   | 2004/5 | 2005/6 |
|-------------------------------------------------|---------------------------|--------|------------------|--------|-------------|-------------------------------------------------|--------------------------|----------|--------|----------|--------|--------|
| 1 Avondale Bridge (Clip-on)                     | Cycleways                 | #      |                  |        | 7           | 25 Marshland Domain                             | Landscaping              |          |        |          | #      |        |
| 2 Banks Ave (Nth Parade – Sth Archilles)        | Kerb and Channel          | 1"-1   | #                | #      | _J<br> <br> | 26 Marshlands/Lower Styx Rd (close one leg)     | Safety Works             |          | #      |          |        |        |
| 55 Banks Ave – McBratneys Road                  | Neighborhood Improvements | s #    |                  |        | 1           | 27 Moyna Reserve                                | Landscaping              | #        |        |          |        |        |
| 3 Bassett St (New Brighton - Parnwell)          | Street Lighting - Safety  | #      |                  |        | 1           | 28 Moyna Reserve                                | Play equipment           |          | #      | 1        |        |        |
| 4 Bottle Lake Forest Park                       | Landscaping               | #      | # #              | # #    | -           | 29 New Brighton Rd (Avondale - Wainoni)         | Road works/K&C/Paths     | #        |        |          |        |        |
| 5 Bottle Lake Forest Park Rangers House         | Extension                 | 1-1-   | #                |        | -1          | 30 New Brighton Rd (Pages - Ajax)               | Cycleways                |          | #      | #        |        |        |
| 54 Bower Ave (New Brighton - Ascot/Bth)         | Kerb and Channel          | 1      | #                | #      | 1           | 31 New Brighton Rd (Pages - Palmers/Nth)        | Kerb and Channel         | #        | #      |          |        |        |
| <b>54</b> Bower Ave (New Brighton - Queenspark) | Street Lighting - Safety  | 1      |                  | #      | j           | 32 Pagoda Reserve                               | Play equipment           |          | 1      | #        |        |        |
| 6 Bower Park (New Brighton to Willryan)         | Pathway                   | #      |                  |        | -1          | 33 Parklands Library                            | Library Improvements     |          |        |          | #      |        |
| 7 Bowhill Rd/Rockwood Ave/Keys Rd               | Safety Works              |        | #                |        |             | 34 Parklands Reserve                            | Angle parking            |          |        |          |        | #      |
| 8 Broadhaven Park                               | Car park construction     |        | #                |        | 7           | 35 Parnwell St (Bassett – Travis)               | Street Lighting - Safety | #        |        | 1        |        |        |
| 9 Broadhaven Park                               | Landscaping               | #      | #                | # #    |             | 51 Queen Elizabeth II Park Pools + (52/53)      | Various Works            | #        | #      | #        | #      | #      |
| 10 Burwood Park North                           | Renew equipment           |        |                  | #      | 7 1 1       | 52 Queen Elizabeth II Park                      | Various Works            | #        | #      | #        | #      | #      |
| 11 Burwood Rd (Lake Tce - Prestons)             | Broadhaven Park           |        | #                |        | 1           | 52 Queen Elizabeth II Park Grounds + (37/38/51) | Various Works            | #        | #      | #        | #      |        |
| 12 Chartwell Reserve                            | Landscaping               | #      |                  |        | 1           | 52 Queen Elizabeth II Park Lecture Rooms        | Various Works            | #        | #      | 1        | #      |        |
| 13 Chartwell Reserve                            | Path to link with school  | #      | -                |        | J - 1       | 52 Queen Elizabeth II Park Miscellaneous        | Various Works            | #        | 1      | #        | #      |        |
| 14 Crofts Reserve                               | Play structure            | #      |                  |        | 1           | 52 Queen Elizabeth II Park Office               | Various Works            | <u> </u> |        | #        | #      |        |
| 15 Donnell Sports Park                          | New toilet/pavilion       |        |                  | #      | 1           | 52 Queen Elizabeth II Park Recreation Centre    | Various Works            | #        | #      | #        | #      | #      |
| 16 Donnell Sports Park                          | Landscaping               | #      | #                |        | 7           | 52 Queen Elizabeth II Park Stadium              | Various Works            | #        | Ш.     | #        |        | #      |
| 17 Donnell Sports Park                          | Play structure            |        | #                |        | 1           | 53 Queen Elizabeth II Leisure Pool              | Various Works            | #        | #      |          |        |        |
| 18 Horseshoe Lake Rd/Lake Terrace Rd            | Intersection Treatment    |        | #                |        |             | 39 Rookwood Ave (Bower - Bowhill)               | Street Lighting - Safety | #        |        | ļ.,      |        |        |
| 19 Horseshoe Lake Reserve                       | New footbridge            |        |                  | #      | -           | 40 Rothersay Rd                                 | Seal Extension           | ļ        | ļ      | #        | #      |        |
| 20 Horseshoe Lake Reserve                       | New toilet                |        | #                |        | ]           | 41 Saltaire St                                  | Kerb and Channel         | Ĺ        |        | #        | #      |        |
| 21 Horseshoe Lake Reserve                       | Track development         | #      | # #              | # #    |             | 42 Travis Rd (Frosts - Bower)                   | Street Lighting - Safety | #        |        | <u> </u> |        |        |
| 49 Horseshoe Lake Plan Project                  | Revegetation Projects     | #      |                  |        |             | 43 Travis Rd traffic management                 | Road Improvements        | #        | #      |          |        |        |
| 49 Horseshoe Lake Reserve                       | Native planting           | #      | # #              | # #    | 1           | 44 Travis Wetland                               | Car Park/roadway         | ļ        | ļ      |          | #      | i      |

50 Travis Wetland

50 Travis Wetland

45 Waimairi Beach

Traffic Restraint

Track/Landscaping Street Lighting - Safety

22 Joy St

23 Jubilee Walkway

24 Lake Terrace Rd (Marshlands/New Brighton)